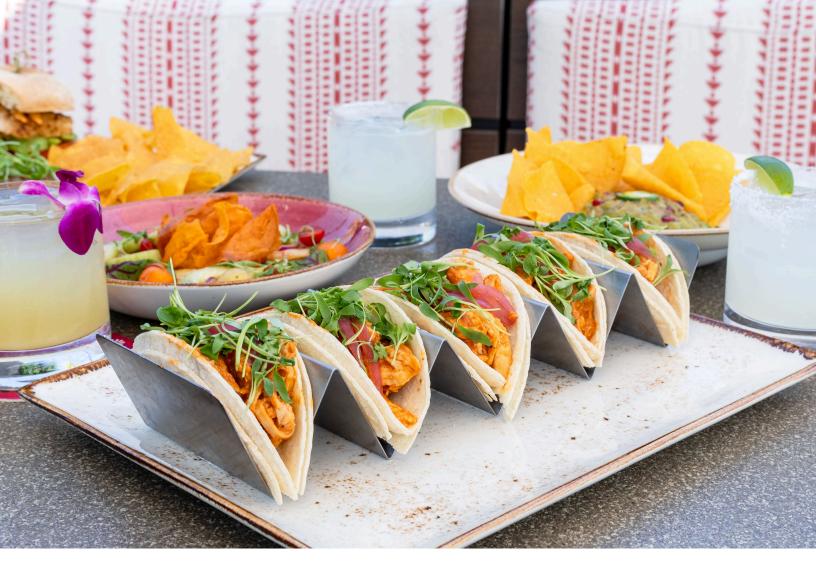

# TACOS FOR THE TABLE

\$35 PER PERSON | 60 MINUTES

## **TACOS**

**FAMILY STYLE** 

#### CHICKEN TINGA

stewed tomatoes, shaved onion, chipotle pepper

#### AL PASTOR

sour orange, pickled onion, crispy pork skin

#### CARNE ASADA

salsa verde, radish, jalapeño