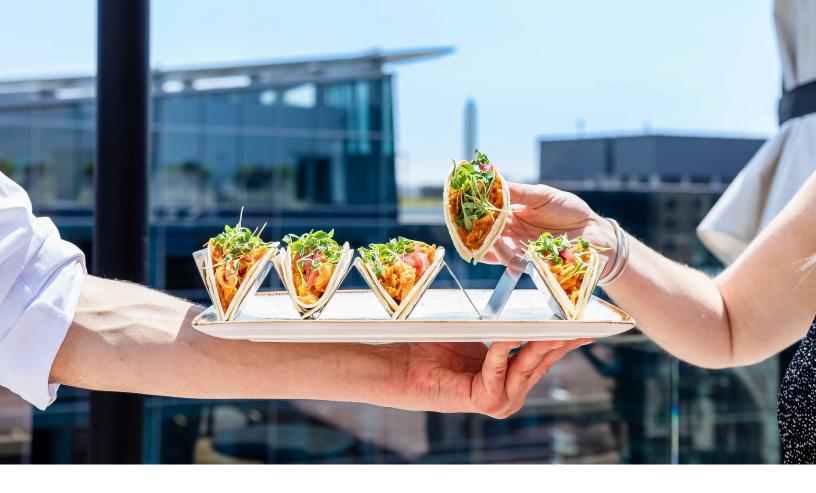

# TACOS FOR THE TABLE

\$35 PER PERSON | 60 MINUTES

## **TACOS**

**FAMILY STYLE** 

#### CHICKEN TINGA

stewed tomatoes, shaved onion, chipotle pepper

#### AL PASTOR

sour orange, pickled onion, crispy pork skin

#### CARNE ASADA

salsa verde, radish, jalapeño